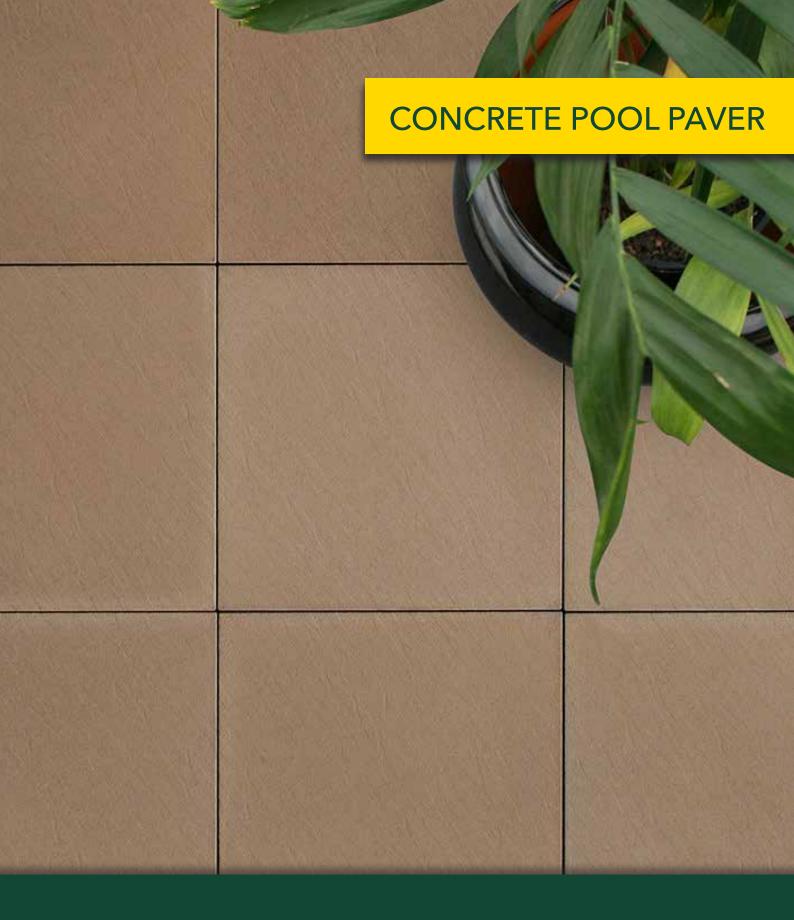

## **CONCRETE POOL PAVER**

## **FEATURES**

- Slip resistant
- Subtle texture
- Durable and hardwearing
- Variety of colour options
- Free samples available

## **SUITABLE FOR**

- Pool areas
- Entertaining areas
- Patios and alfresco
- Courtyards
- Garden paths
- Walkways

| Specifications | Size             | No. per m² | Weight per m² | m² per pallet |
|----------------|------------------|------------|---------------|---------------|
| Paver          | 500 x 500 x 45mm | 4          | 92kg          | 14            |