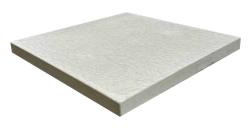

### **SUITABLE FOR**

- Entertaining areas
- Patios and alfresco
- Courtyards
- Garden paths
- Walkways

| Specifications   | Size             | No. per m² | Weight per m² | m² per pallet |
|------------------|------------------|------------|---------------|---------------|
| Urbanstyle Paver | 500 x 500 x 40mm | 4          | 85kg          | 15            |