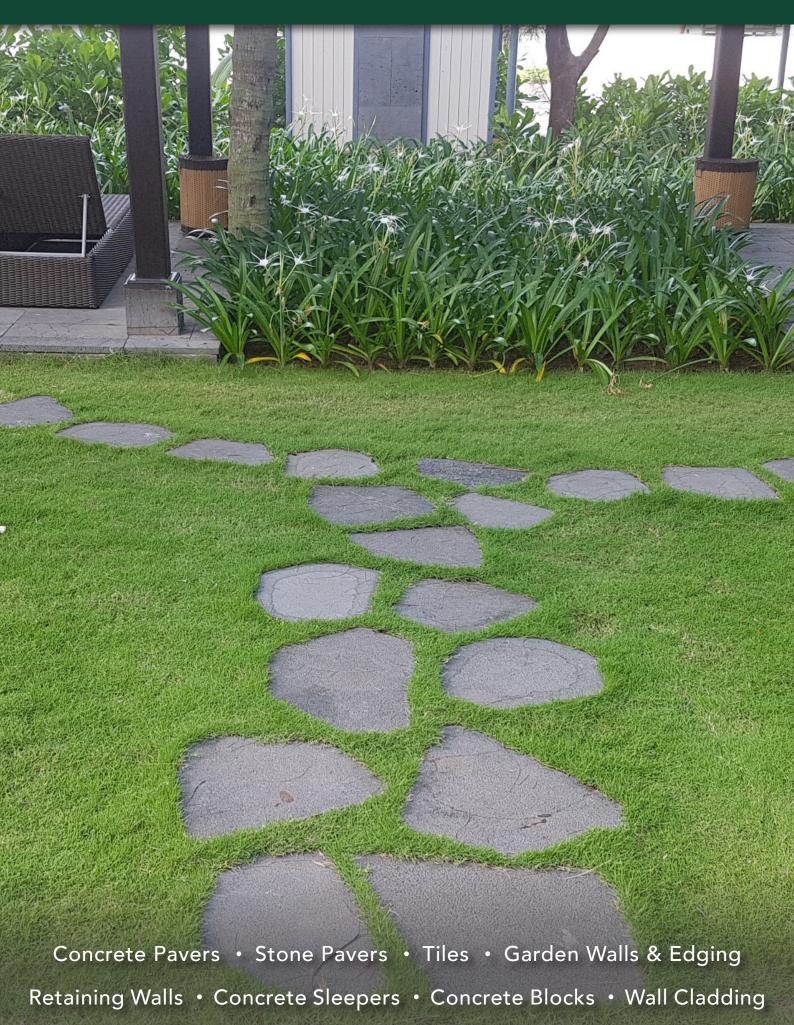

# **STEPPING STONES**

## **STEPPING STONES**

#### **FEATURES**

- Natural stone
- Slip resistant
- Hardwearing and durable
- Free samples available

### **SUITABLE FOR**

- Garden pathways
- Lawn pathways
- Stepping stones
- Fill the cavity between the step stones with mulch, pebbles or stone

| Specifications | Size             | Units Per Pallet | Weight per unit |
|----------------|------------------|------------------|-----------------|
| Basalt         | 500 x 300 x 30mm | 100              | 14kg each       |