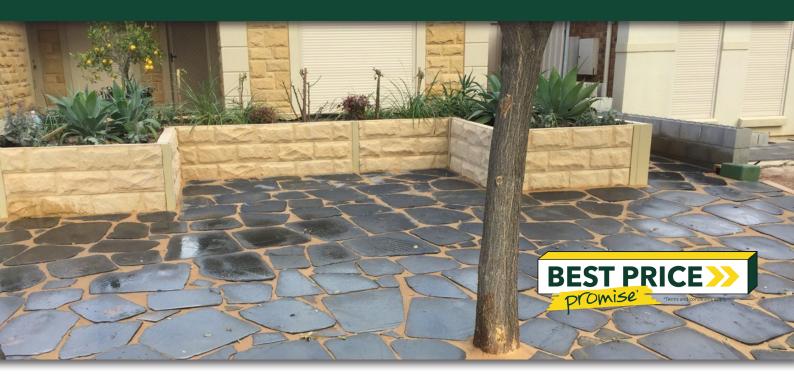

### **SUITABLE FOR**

- Garden pathways
- Lawn pathways
- Stepping stones
- Fill the cavity between the step stones with mulch, pebbles or stone

| Specifications | Size             | Units Per Pallet | Weight per unit |
|----------------|------------------|------------------|-----------------|
| Basalt         | 500 x 300 x 30mm | 100              | 14kg each       |