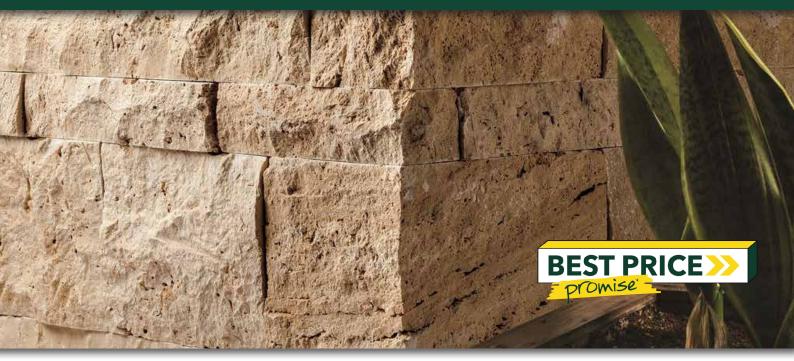

## **FEATURES**

- Natural Travertine
- Authentic Turkish stone
- Split face finish
- Stain and salt resistant
- Durable and hard wearing
- Free samples available

#### **SUITABLE FOR**

- Cladding on buildings
- Retaining walls
- Fireplaces
- Indoor and outdoor feature walls
- Commercial and residential

| Specifications | Size (h x w x d) | No. per m² | Weight per m² | m² per crate |
|----------------|------------------|------------|---------------|--------------|
| Cladding       | 150 x 400 x 22mm | 16.7       | 57.69kg       | 20           |
| Corner         | 150 x 200 x 22mm | N/A        | 3.5kg         | N/A          |