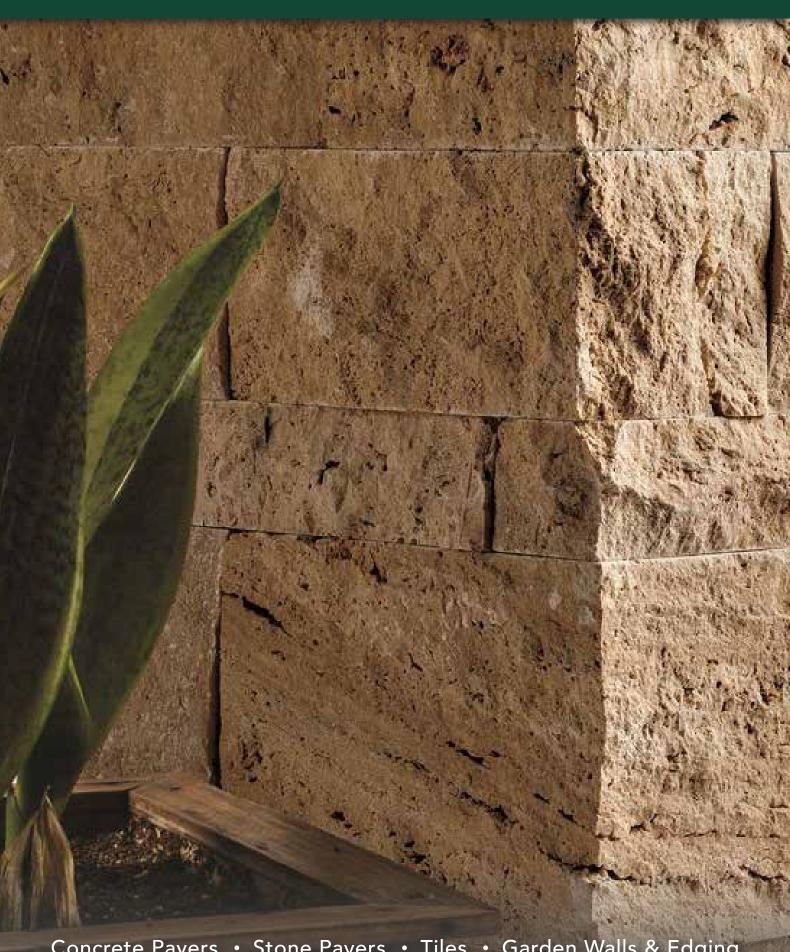

# PITCHED TRAVERTINE **WALL CLADDING**

Concrete Pavers • Stone Pavers • Tiles • Garden Walls & Edging

Retaining Walls • Concrete Sleepers • Concrete Blocks • Wall Cladding

# PITCHED TRAVERTINE WALL CLADDING

## **FEATURES**

- Natural Travertine
- Authentic Turkish stone
- Split face finish
- Stain and salt resistant
- Durable and hard wearing
- Free samples available

#### **SUITABLE FOR**

- Cladding on buildings
- Retaining walls
- Fireplaces
- Indoor and outdoor feature walls
- Commercial and residential

| Specifications | Size (h x w x d) | No. per m² | Weight per m² | m² per crate |
|----------------|------------------|------------|---------------|--------------|
| Cladding       | 150 x 400 x 22mm | 16.7       | 57.69kg       | 20           |
| Corner         | 150 x 200 x 22mm | N/A        | 3.5kg         | N/A          |