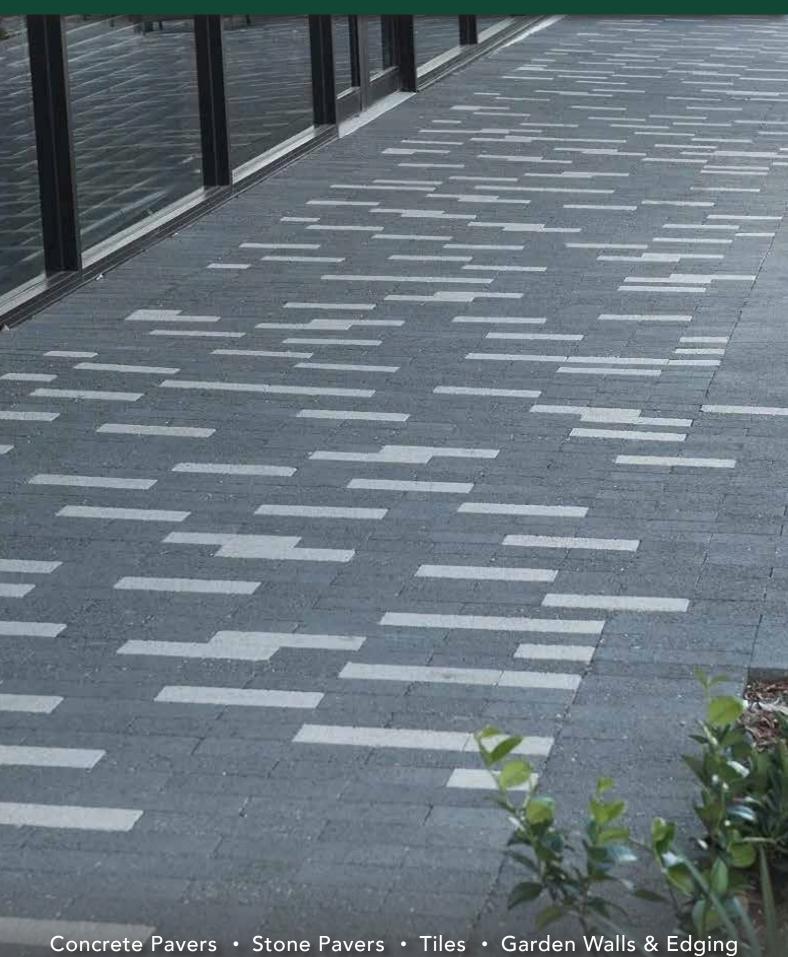

# CARRIAGE WAY BRICK PAVER

Concrete Pavers • Stone Pavers • Tiles • Garden Walls & Edging
Retaining Walls • Concrete Sleepers • Concrete Blocks • Wall Cladding

#### **FEATURES**

- Durable
- Hardwearing
- Slip resistant
- Shotblast finish
- Free samples available

## **SUITABLE FOR**

- Driveways
- Commercial Pavers
- Patios and alfresco

| Specifications     | Size            | No. per m² | Weight per m² | m² per pallet |
|--------------------|-----------------|------------|---------------|---------------|
| Carriage Way Paver | 280 x 85 x 60mm | 48         | 163.20kg      | 7.58          |